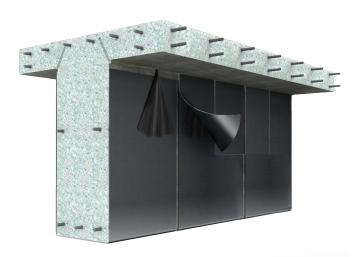

S&P C-Anchor is a high-strength, non-corrosive carbon anchor designed to be field laminated with S&P resins to create a carbon fibre–reinforced polymer (CFRP) anchor for enhanced anchoring of S&P FRP and ARMO systems. It has been developed with a pre-cured composite section to ease installation on the jobsite and increase quality.