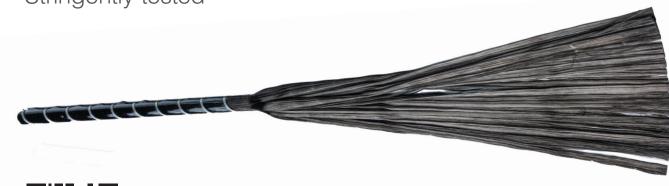

## Special benefits include...

- Pre-cured composite rebar section to ease application
- Enhanced performance and quality
- Fully compatible with S&P C-Sheets and S&P Resins
- Stringently tested

Contact us to find out more! Tel: +41 41 825 00 70 Web: www.sp-reinforcement.eu Email: info@sp-reinforcement.eu

S&P C-Anchor is a high-strength, non-corrosive carbon anchor designed to be field laminated with S&P resins to create a carbon fibre–reinforced polymer (CFRP) anchor for enhanced anchoring of S&P FRP and ARMO systems. It has been developed with a pre-cured composite section to ease installation on the jobsite and increase quality.