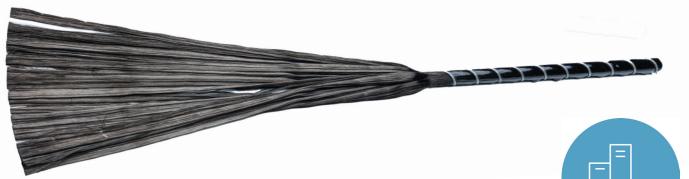

S&P C-Anchor is a high-strength, non-corrosive carbon anchor designed to be field laminated with S&P resins to create a carbon fibre–reinforced polymer (CFRP) anchor for enhanced anchoring of S&P FRP and ARMO systems. It has been developed with a pre-cured composite section to ease installation on the jobsite and increase quality.